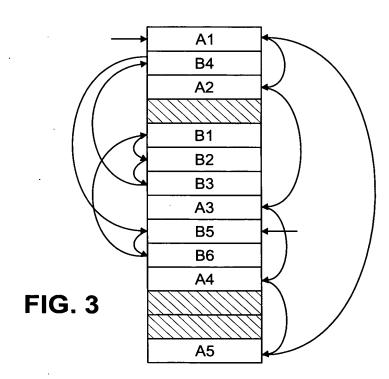

FIG. 1

| A1 |
|----|
| A2 |
| A3 |
| A4 |
| A5 |
| A6 |
| A7 |

| A1 |  |
|----|--|
| A7 |  |
| A2 |  |
| A3 |  |
| A4 |  |
| A5 |  |
| A6 |  |

| A1 |  |
|----|--|
| A6 |  |
| A7 |  |
| A2 |  |
| А3 |  |
| A4 |  |
| A5 |  |